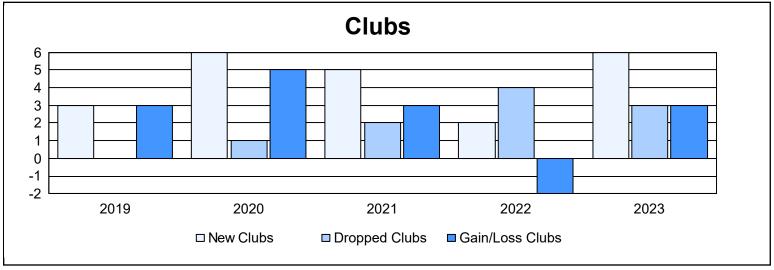

District 124 As of June 2023 Cumulative

| Year      | New<br>Clubs | Dropped<br>Clubs | Gain/<br>Loss<br>Clubs | New<br>Members | Charter<br>Members | Reinstate<br>Members | Transfer<br>Members | Total<br>Member<br>Added | Total<br>Members<br>Dropped | Gain/<br>Loss<br>Members |
|-----------|--------------|------------------|------------------------|----------------|--------------------|----------------------|---------------------|--------------------------|-----------------------------|--------------------------|
| 2018-2019 | 3            | 0                | 3                      | 153            | 83                 | 0                    | 4                   | 240                      | 141                         | 99                       |
| 2019-2020 | 6            | 1                | 5                      | 111            | 156                | 7                    | 2                   | 276                      | 239                         | 37                       |
| 2020-2021 | 5            | 2                | 3                      | 99             | 121                | 6                    | 0                   | 226                      | 193                         | 33                       |
| 2021-2022 | 2            | 4                | -2                     | 151            | 65                 | 7                    | 10                  | 233                      | 239                         | -6                       |
| 2022-2023 | 6            | 3                | 3                      | 111            | 128                | 20                   | 13                  | 272                      | 251                         | 21                       |
| Average   | 4            | 2                | 2                      | 125            | 111                | 8                    | 6                   | 249                      | 213                         | 37                       |